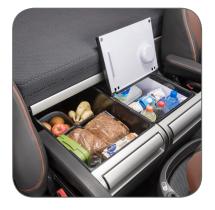

## PLENTY OF PRACTICAL STORAGE UNDERNEATH THE LOWER BUNK

A 25-litre box and 65-litre drawer allows safe storing of smaller and larger objects and the 42-litre drawer type refrigerator next to the driver's seat brings all refreshments within reach .