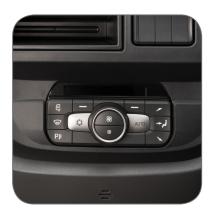

## TRUCKPHONE AND TRUCK NAVIGATION RADIO

The right sound! Excellent audio, navigation and communication functions integrated in the dashboard and controlled via the steering wheel switches.

#### **CAB CLIMATE CONTROL**

Keep cool, stay fit! A good climate contributes to an alert driver. Fast and automatic control of temperature, blower, air distribution and air conditioning ensures a worry free cab climate at all times.