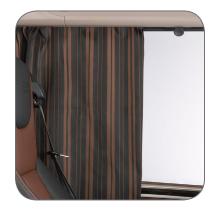

#### **CURTAINS**

Non-transparent curtains for a good night's rest and a dividing curtain to hide the sleeping compartment from the working environment.

| Battery status               |
|------------------------------|
|                              |
| 70%                          |
| Time remaining:<br>06:15 him |
|                              |