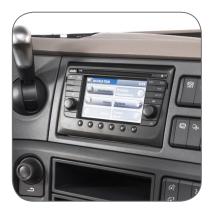

## TRUCKPHONE AND TRUCK NAVIGATION RADIO

The right sound! Excellent audio, navigation and communication functions integrated in the dashboard and controlled via the steering wheel switches.