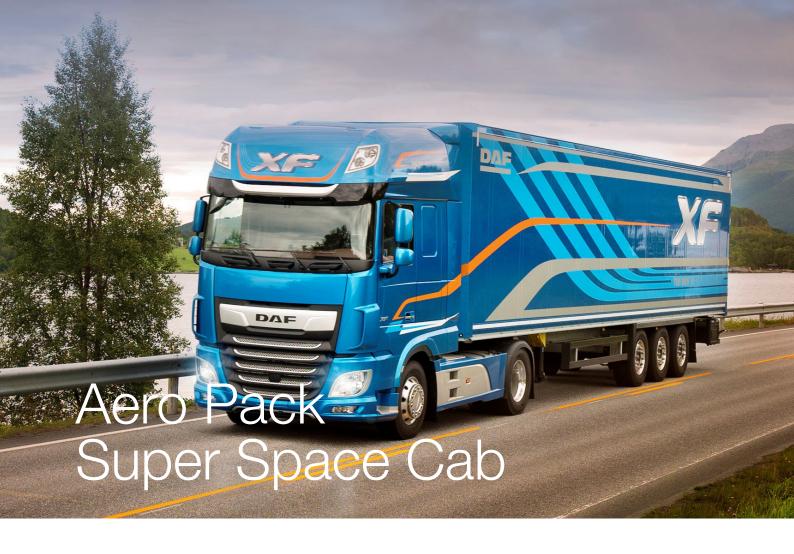

## Aero Pack Super Space Cab

The aerodynamic properties of the cab are supported by rounded corners and openings in the corner air deflectors and headlight units to guide the airflow along the cab sides and prevent fouling of the side windows and the area of and below the door handles.

To further optimize the aerodynamics of the tractor, which contributes to low fuel consumption, the Aero Pack provides.

A fixed, aerodynamically shaped body at the rear of the cab roof for an ideal streamline of cab and trailer roof.