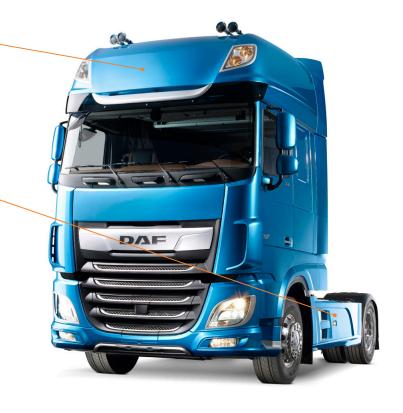

- Fixed roof air deflector
- Side collars
- Side skirts

To further optimize the aerodynamics of the tractor, which contributes to low fuel consumption, the Aero Pack provides.

A fixed, aerodynamically shaped body at the rear of the cab roof for an ideal streamline of cab and trailer roof.

Practical side collars to cover the gap between cab and trailer, the one at the left-hand side being hinged to give access to the catwalk.

Stylish side skirts that perfectly fit over the wheelarch at the front end. The side skirts have integrated anti-slip catwalk steps at the left-hand side and a side marker light on both sides.

FIXED ROOF AIR DEFLECTOR

SIDE SKIRTS

**SIDE COLLARS** 